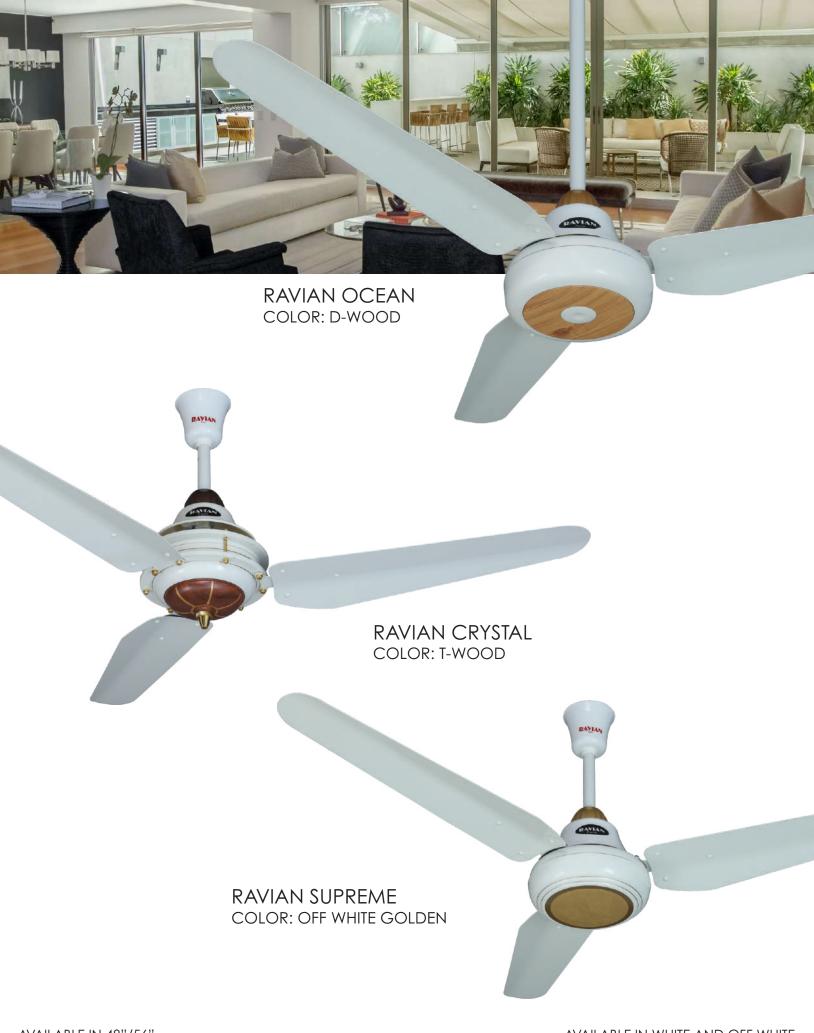

FANTAX
MAGNUM
MAGNUM FLASH
PANAFLEX CLASSIC
PANAFLEX ROSE
HERITAGE
HERITAGE CRYSTAL
HERITAGE CROWN
STELLAR
ASTRO
EXHAUST FAN
BRACKET FAN
PEDESTAL FAN
RAVIAN FAN

Mohammed Din Engineering Company is a household name in fan manufacturing that has echoed in the hearts and minds of people all across Pakistan for overhalf a century.

COLOR: O-WOOD P-CODE: MGM-5

# 

COLOR: White P-CODE: HTG-4

TUHMURE

HERITAGE CROWN

COLOR: T-WOOD P-CODE: CRW-2

COLOR: D-WOOD P-CODE: CRW-3

COLOR: D-WOOD

COLOR: SILVER