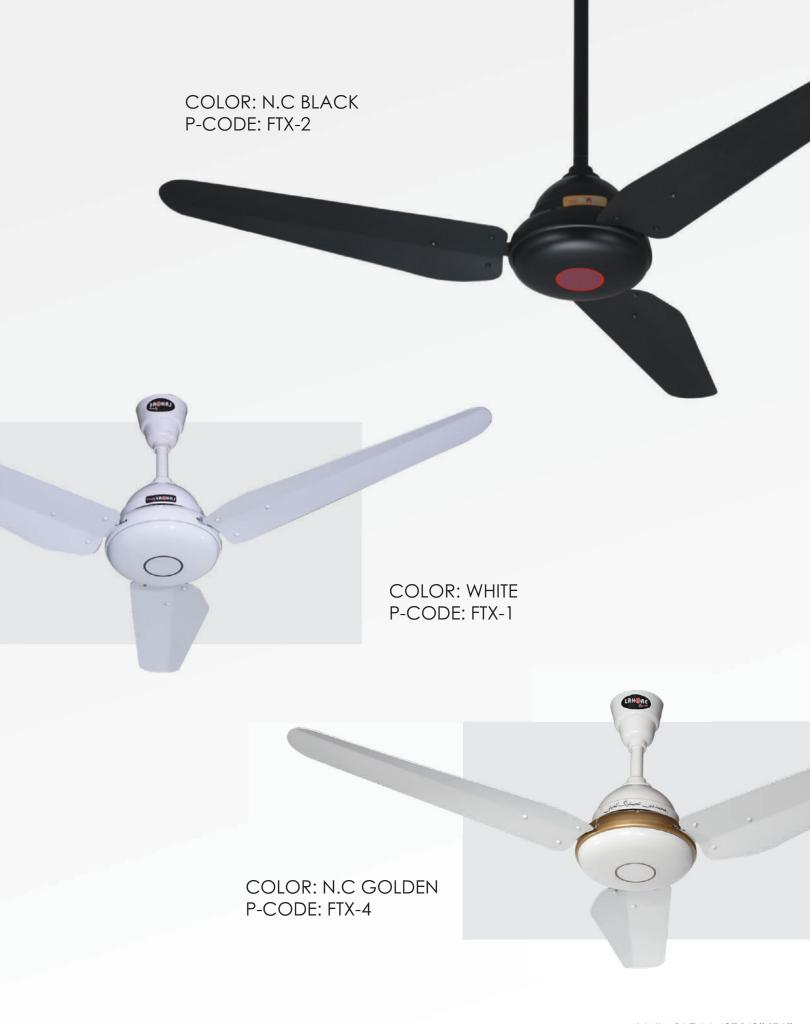

FANTAX
MAGNUM
MAGNUM FLASH
PANAFLEX CLASSIC
PANAFLEX ROSE
HERITAGE
HERITAGE CRYSTAL
HERITAGE CROWN
STELLAR
ASTRO
EXHAUST FAN
BRACKET FAN
PEDESTAL FAN
RAVIAN FAN

Mohammed Din Engineering Company is a household name in fan manufacturing that has echoed in the hearts and minds of people all across Pakistan for overhalf a century.