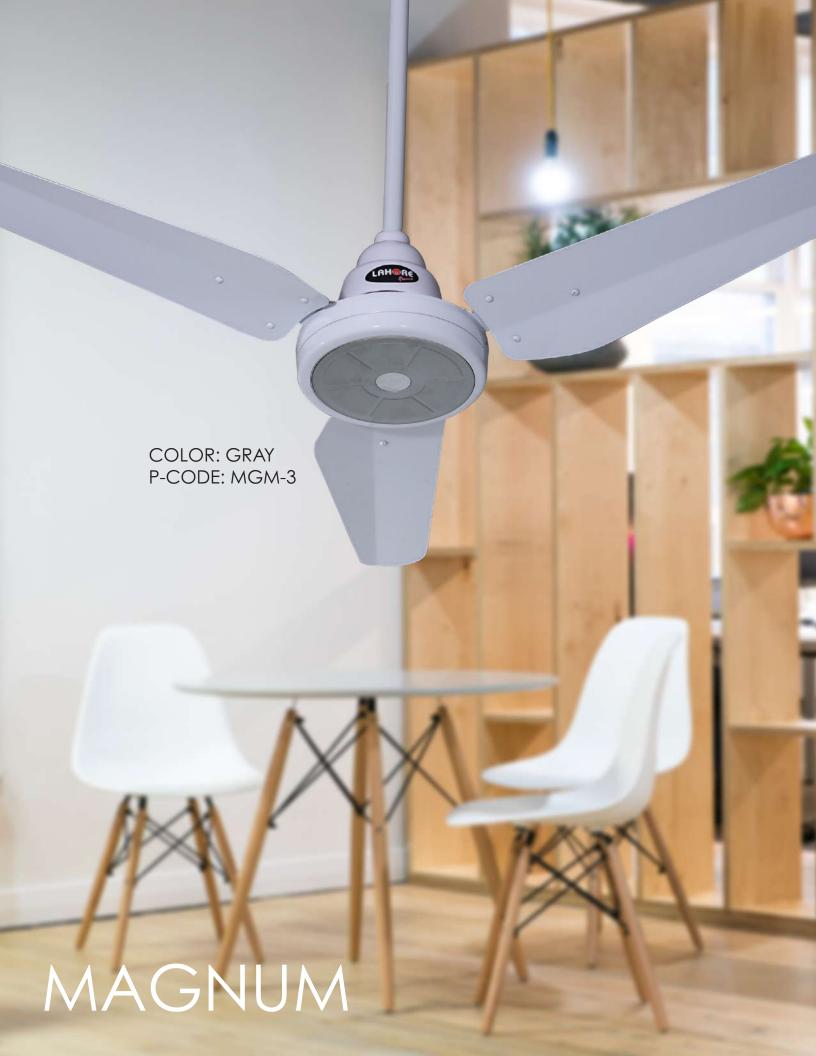

FANTAX
MAGNUM
MAGNUM FLASH
PANAFLEX CLASSIC
PANAFLEX ROSE
HERITAGE
HERITAGE CRYSTAL
HERITAGE CROWN
STELLAR
ASTRO
EXHAUST FAN
BRACKET FAN
PEDESTAL FAN
RAVIAN FAN

Mohammed Din Engineering Company is a household name in fan manufacturing that has echoed in the hearts and minds of people all across Pakistan for overhalf a century.