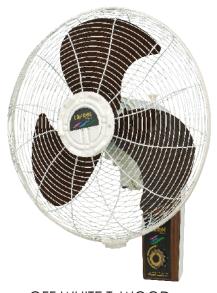

### WALL BRACKET

OFF WHITE D. WOOD

WALL BRACKET

**BLACK SILVER** 

**OFF WHITE** 

- f LAHOREFANOFFICIAL
- O LAHOREFANOFFICIAL
- **WWW.LAHOREFAN.COM**
- © 0300 0405477

UAN 0304-111-6600

WHAT'S INSIDE: 2023 LAHORE FAN