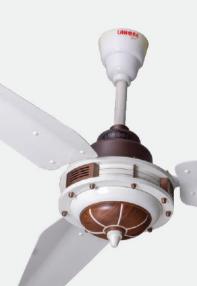

# 

COLOR: White P-CODE: HTG-4

TUHMURE

HERITAGE CROWN

COLOR: T-WOOD P-CODE: CRW-2

COLOR: D-WOOD P-CODE: CRW-3

COLOR: D-WOOD

COLOR: SILVER