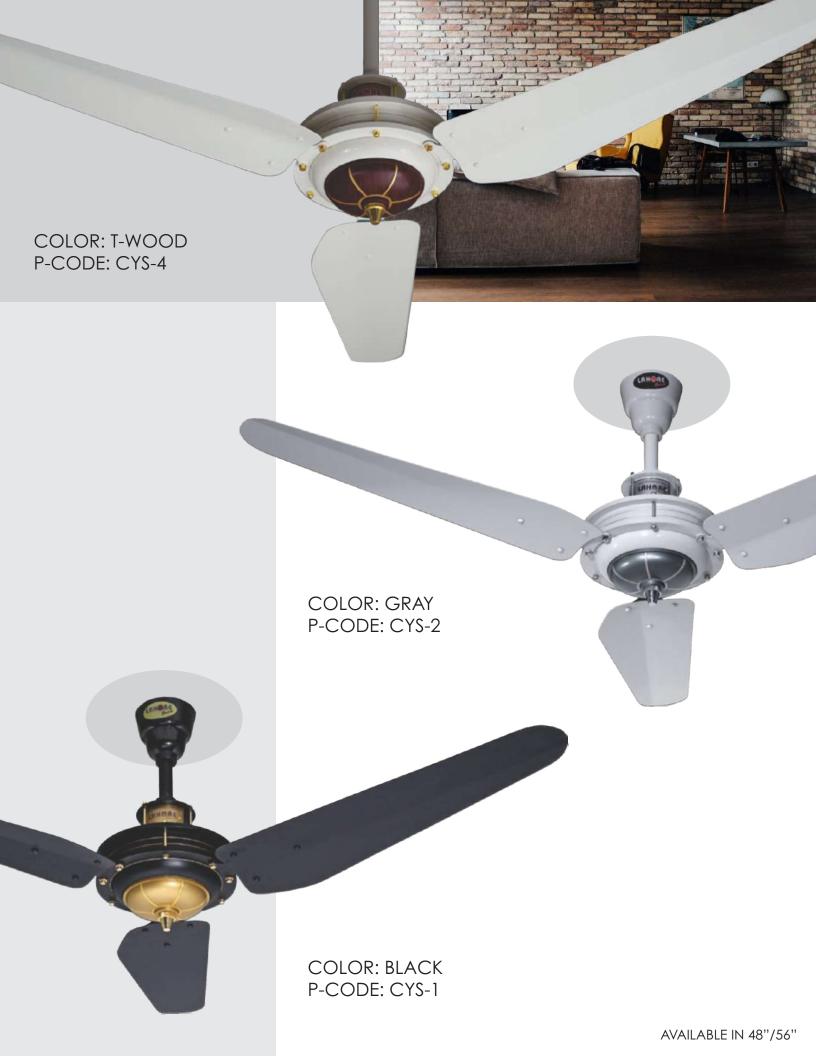

ways aspired to achieve ultimate customer satisfaction.

Our machinery pool consists of every manufacturing technique required to develop and produce one of the best fans in the world. All the parts are either manufactured or developed within the domain of our organisation to guarantee an unflinching, consistent and unparalleled quality of our products.





FANTAX
MAGNUM
MAGNUM FLASH
PANAFLEX CLASSIC
PANAFLEX ROSE
HERITAGE
HERITAGE CRYSTAL
HERITAGE CROWN
STELLAR
ASTRO
EXHAUST FAN
BRACKET FAN
PEDESTAL FAN
RAVIAN FAN

Mohammed Din Engineering Company is a household name in fan manufacturing that has echoed in the hearts and minds of people all across Pakistan for overhalf a century.

















COLOR: O-WOOD P-CODE: MGM-5















# 





COLOR: White P-CODE: HTG-4

TUHMURE













HERITAGE CROWN







COLOR: T-WOOD P-CODE: CRW-2









COLOR: D-WOOD P-CODE: CRW-3

























COLOR: D-WOOD



COLOR: SILVER













### LATEST HYBRID ECONOPOWER TECHNOLOGY

#### Feature:

Noise Free
 Humming Free



2. Pakistan's most energy efficient Fan.



Available in complete range.

#### WHY CHOOSE ECONOPOWER

#### ECONOPOWER VS ORDINARY FAN





#### 1 BIJLI KEY UNIT MIEN CHALEY









#### **ELECTRICITY CONSUMPTION**





5 WATT SPEED-1 30 WATT







85 WATT



#### NOISE ON UPS/LOW VOLTAGE







#### WIRELESSLY CONTROLLED











COLOR: WHITE P-CODE: PLASTIC EX-2



COLOR: T-WOOD P-CODE: PLASTIC EX-3



## CEILING EXHAUST

AVAILABLE IN 10" COLOR: WHITE





### PEDESTAL FAN

AVAILABLE IN 24"







### WALL BRACKET



OFF WHITE D. WOOD