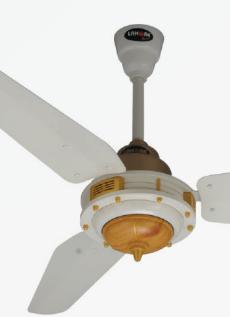

# 

COLOR: White P-CODE: HTG-4

TUHMURE

HERITAGE CROWN

COLOR: T-WOOD P-CODE: CRW-2

COLOR: D-WOOD P-CODE: CRW-3

COLOR: D-WOOD

COLOR: SILVER