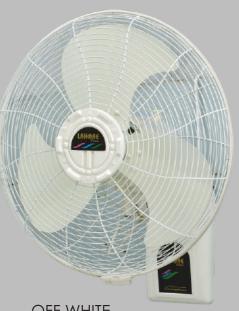

### WALL BRACKET

OFF WHITE D. WOOD

WALL BRACKET

**BLACK SILVER** 

**OFF WHITE** 

- f LAHOREFANOFFICIAL
- O LAHOREFANOFFICIAL
- **WWW.LAHOREFAN.COM**
- © 0300 0405477

UAN 0304-111-6600

WHAT'S INSIDE: 2023 LAHORE FAN