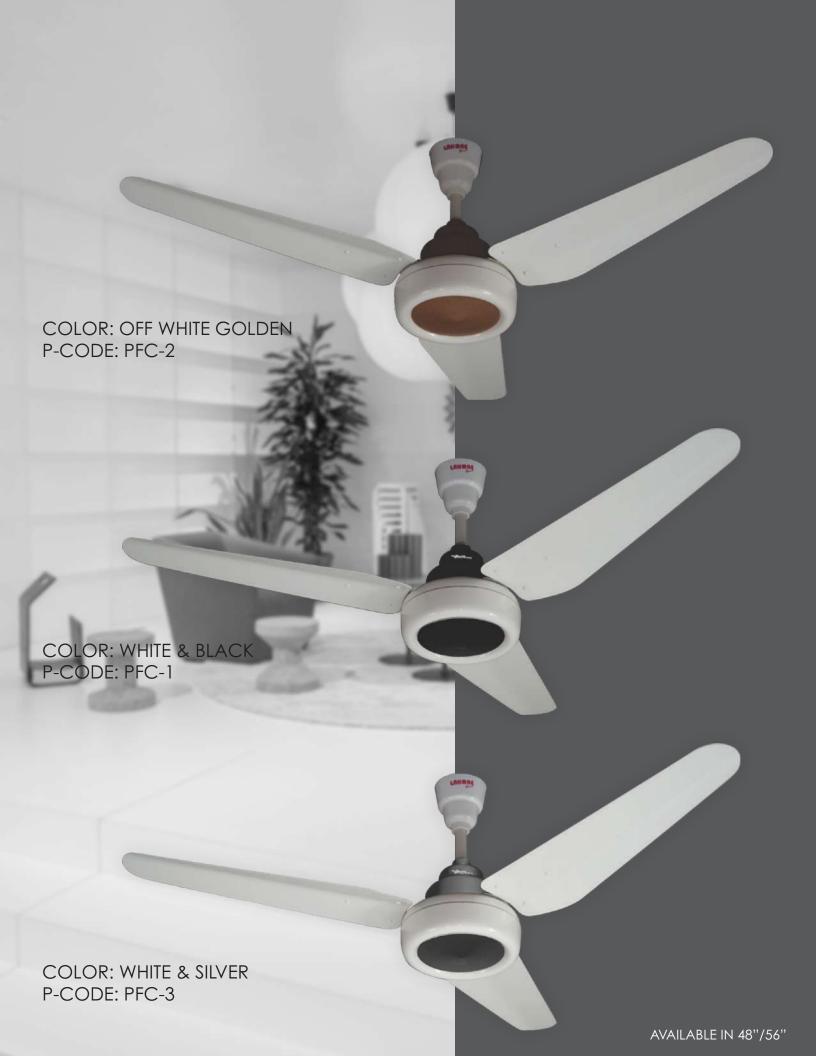

FANTAX
MAGNUM
MAGNUM FLASH
PANAFLEX CLASSIC
PANAFLEX ROSE
HERITAGE
HERITAGE CRYSTAL
HERITAGE CROWN
STELLAR
ASTRO
EXHAUST FAN
BRACKET FAN
PEDESTAL FAN
RAVIAN FAN

Mohammed Din Engineering Company is a household name in fan manufacturing that has echoed in the hearts and minds of people all across Pakistan for overhalf a century.