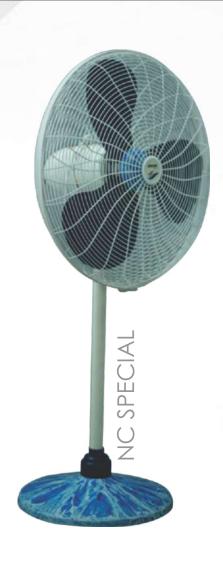

R: O-WOOD P-CODE: MGM-5















# 





COLOR: White P-CODE: HTG-4

TUHMURE













HERITAGE CROWN







COLOR: T-WOOD P-CODE: CRW-2









COLOR: D-WOOD P-CODE: CRW-3

























COLOR: D-WOOD



COLOR: SILVER













### LATEST HYBRID ECONOPOWER TECHNOLOGY

#### Feature:

Noise Free
 Humming Free



2. Pakistan's most energy efficient Fan.



Available in complete range.

#### WHY CHOOSE ECONOPOWER

#### ECONOPOWER VS ORDINARY FAN





#### 1 BIJLI KEY UNIT MIEN CHALEY









#### **ELECTRICITY CONSUMPTION**





5 WATT SPEED-1 30 WATT







85 WATT



#### NOISE ON UPS/LOW VOLTAGE







#### WIRELESSLY CONTROLLED











COLOR: WHITE P-CODE: PLASTIC EX-2



COLOR: T-WOOD P-CODE: PLASTIC EX-3



## CEILING EXHAUST

AVAILABLE IN 10" COLOR: WHITE





### PEDESTAL FAN

AVAILABLE IN 24"







### WALL BRACKET



OFF WHITE D. WOOD







WALL BRACKET



**BLACK SILVER** 

**OFF WHITE** 









- f LAHOREFANOFFICIAL
- O LAHOREFANOFFICIAL
- **WWW.LAHOREFAN.COM**
- © 0300 0405477

UAN 0304-111-6600

WHAT'S INSIDE: 2023 LAHORE FAN