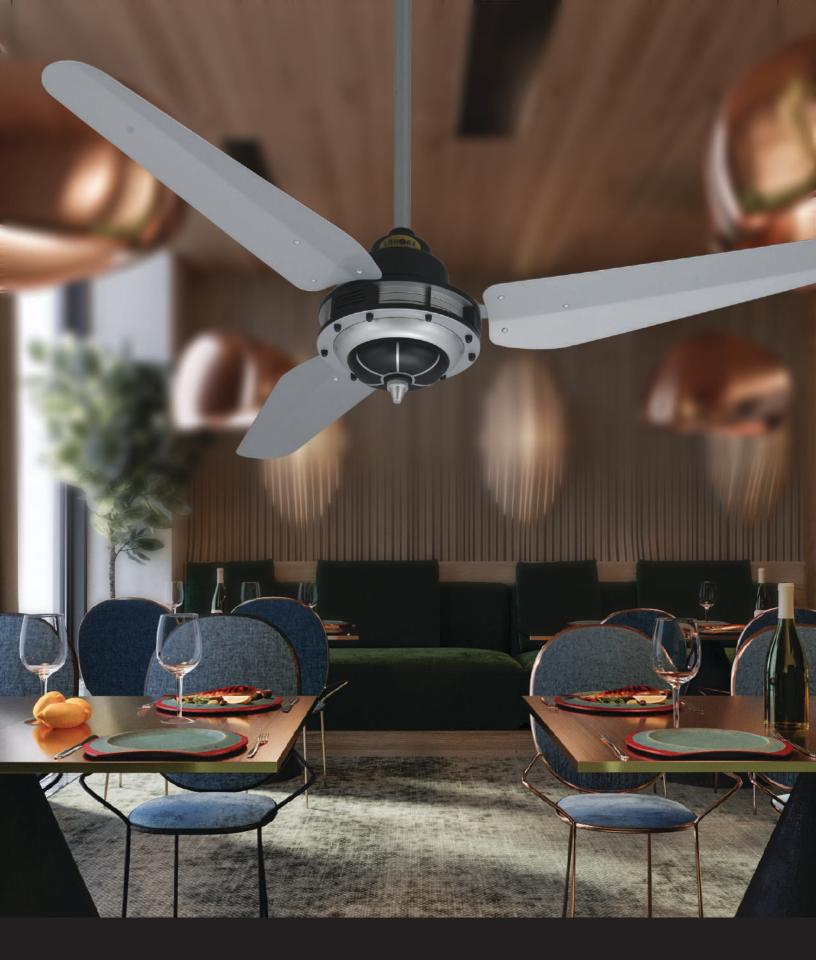

# 

COLOR: White P-CODE: HTG-4

TUHMURE

HERITAGE CROWN

COLOR: T-WOOD P-CODE: CRW-2

COLOR: D-WOOD P-CODE: CRW-3

COLOR: D-WOOD

COLOR: SILVER