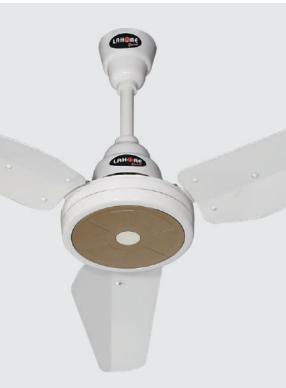

FANTAX
MAGNUM
MAGNUM FLASH
PANAFLEX CLASSIC
PANAFLEX ROSE
HERITAGE
HERITAGE CRYSTAL
HERITAGE CROWN
STELLAR
ASTRO
EXHAUST FAN
BRACKET FAN
PEDESTAL FAN
RAVIAN FAN

Mohammed Din Engineering Company is a household name in fan manufacturing that has echoed in the hearts and minds of people all across Pakistan for overhalf a century.