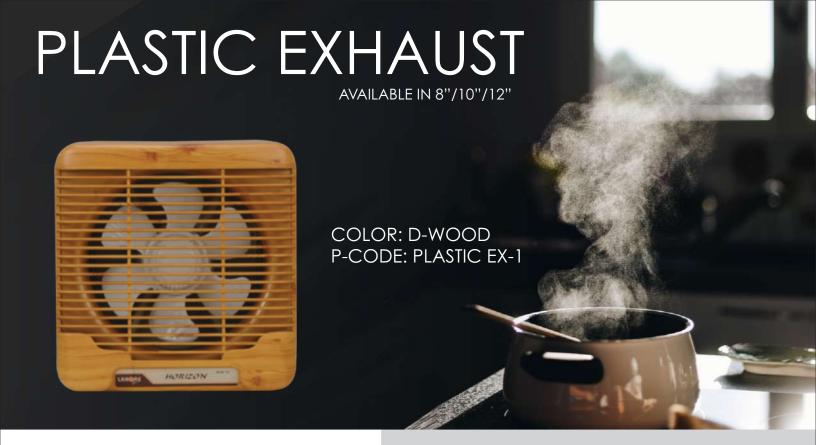

#### WIRELESSLY CONTROLLED

COLOR: WHITE P-CODE: PLASTIC EX-2

COLOR: T-WOOD P-CODE: PLASTIC EX-3