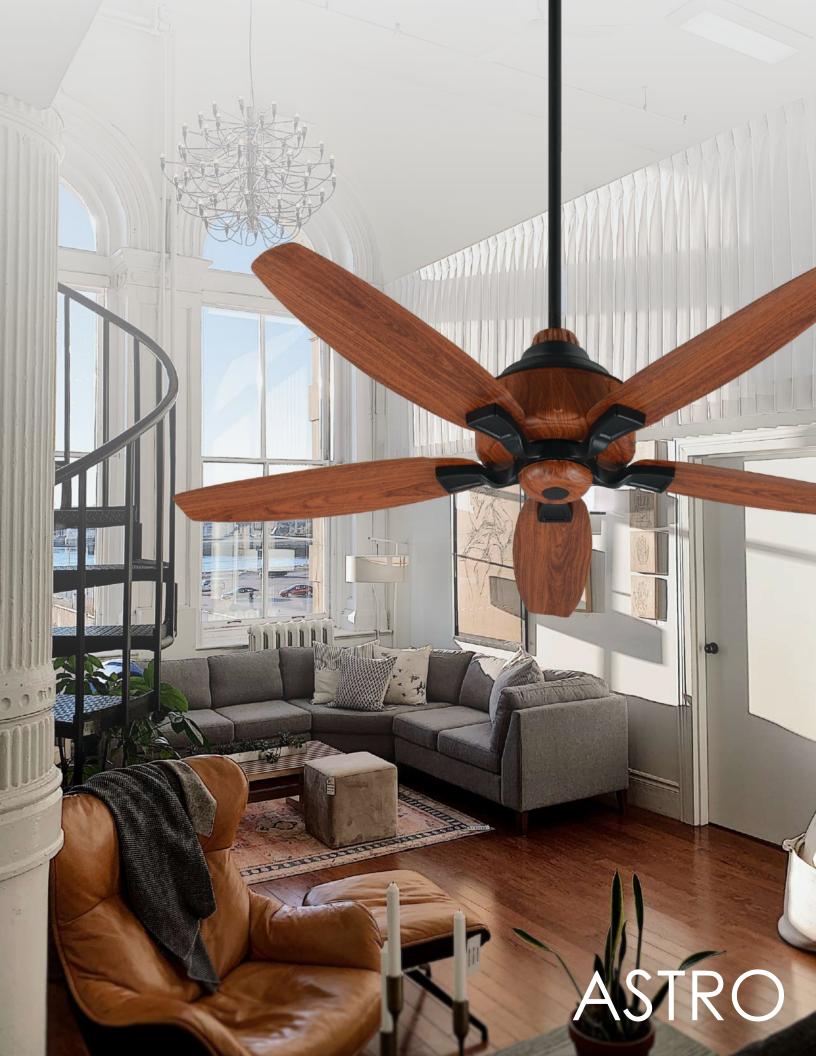

FANTAX
MAGNUM
MAGNUM FLASH
PANAFLEX CLASSIC
PANAFLEX ROSE
HERITAGE
HERITAGE CRYSTAL
HERITAGE CROWN
STELLAR
ASTRO
EXHAUST FAN
BRACKET FAN
PEDESTAL FAN
RAVIAN FAN

Mohammed Din Engineering Company is a household name in fan manufacturing that has echoed in the hearts and minds of people all across Pakistan for overhalf a century.