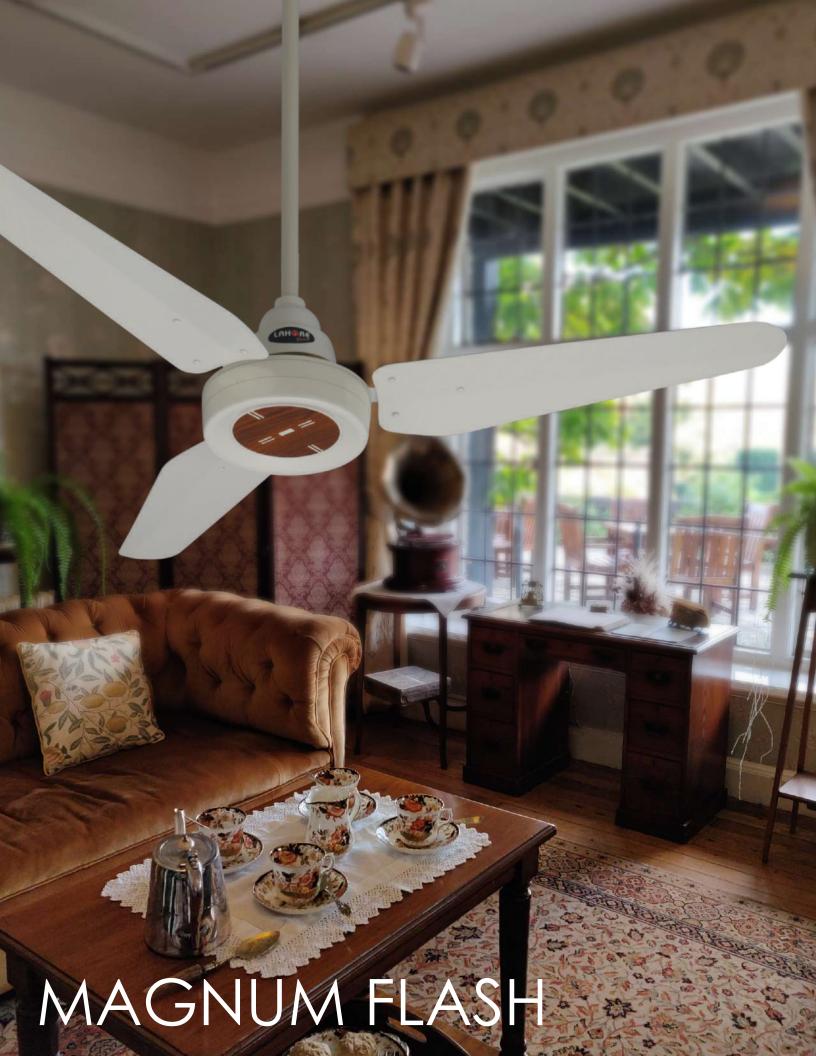

FANTAX
MAGNUM
MAGNUM FLASH
PANAFLEX CLASSIC
PANAFLEX ROSE
HERITAGE
HERITAGE CRYSTAL
HERITAGE CROWN
STELLAR
ASTRO
EXHAUST FAN
BRACKET FAN
PEDESTAL FAN
RAVIAN FAN

Mohammed Din Engineering Company is a household name in fan manufacturing that has echoed in the hearts and minds of people all across Pakistan for overhalf a century.