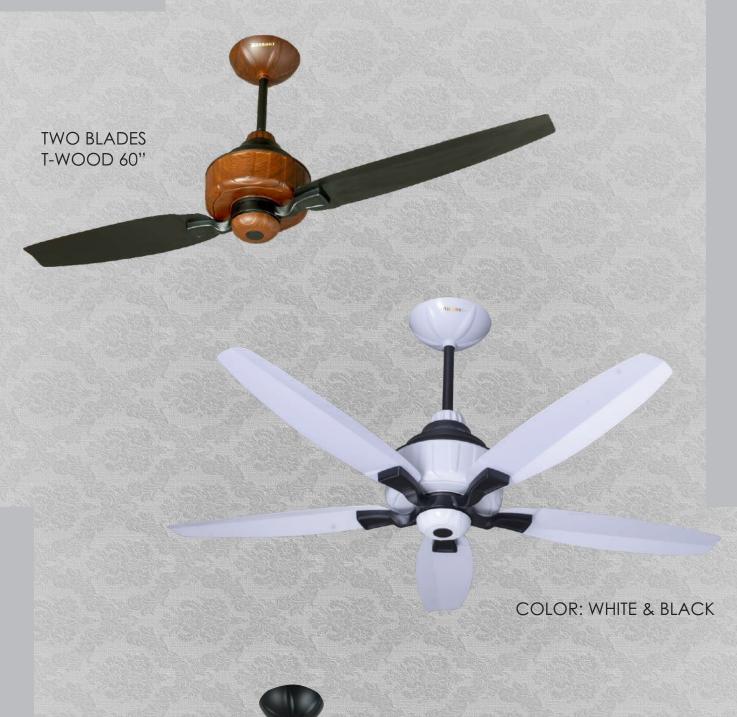

# 

COLOR: White P-CODE: HTG-4

TUHMURE

HERITAGE CROWN

COLOR: T-WOOD P-CODE: CRW-2

COLOR: D-WOOD P-CODE: CRW-3

COLOR: D-WOOD

COLOR: SILVER