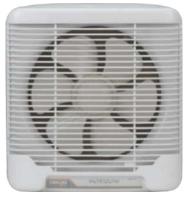

#### WIRELESSLY CONTROLLED

COLOR: WHITE P-CODE: PLASTIC EX-2

COLOR: T-WOOD P-CODE: PLASTIC EX-3