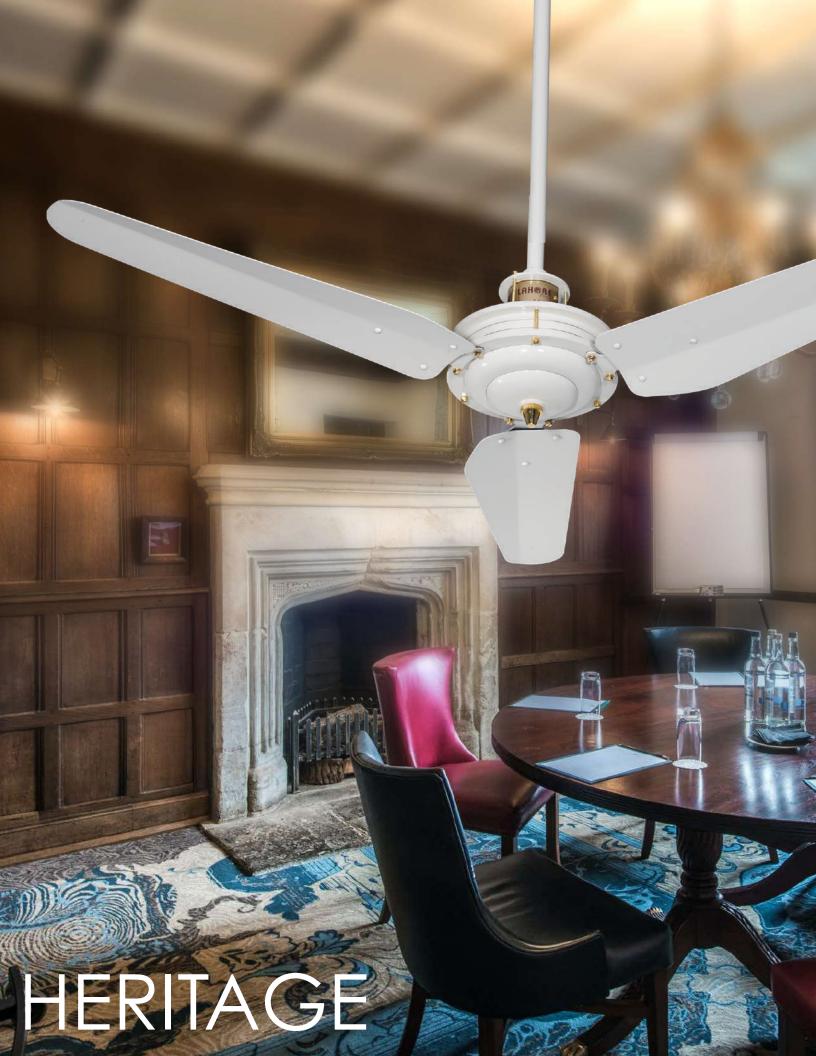

# 

COLOR: White P-CODE: HTG-4

TUHMURE

HERITAGE CROWN

COLOR: T-WOOD P-CODE: CRW-2

COLOR: D-WOOD P-CODE: CRW-3

COLOR: D-WOOD

COLOR: SILVER