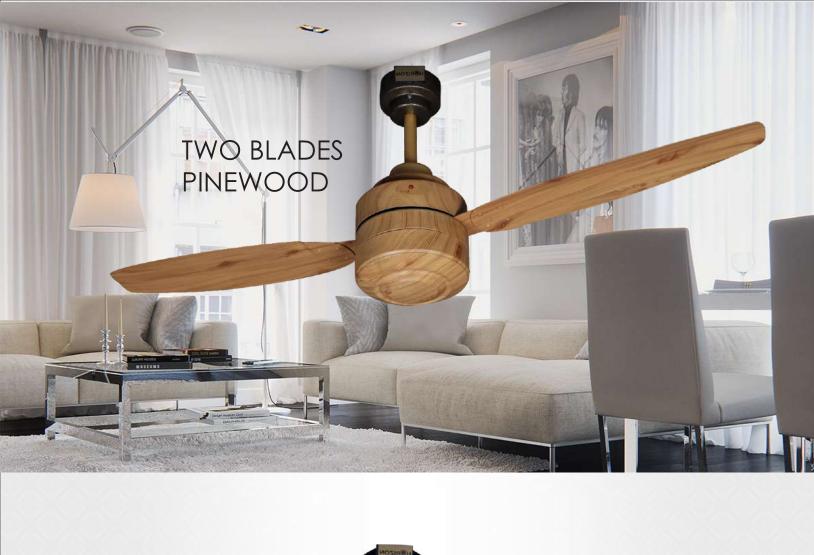

# 

COLOR: White P-CODE: HTG-4

TUHMURE

HERITAGE CROWN

COLOR: T-WOOD P-CODE: CRW-2

COLOR: D-WOOD P-CODE: CRW-3

COLOR: D-WOOD

COLOR: SILVER