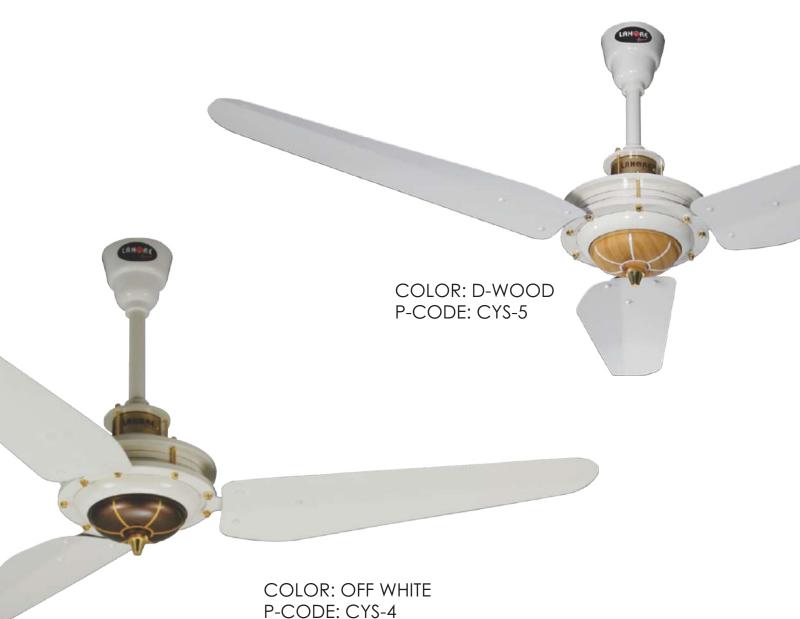

aspired to achieve ultimate customer satisfaction.

Our machinery pool consists of every manufacturing technique required to develop and produce one of the best fans in the world. All the parts are either manufactured or developed within the domain of our organisation to guarantee an unflinching, consistent and unparalleled quality of our products.





FANTAX
MAGNUM
MAGNUM FLASH
PANAFLEX CLASSIC
PANAFLEX ROSE
HERITAGE
HERITAGE CRYSTAL
HERITAGE CROWN
STELLAR
ASTRO
EXHAUST FAN
BRACKET FAN
PEDESTAL FAN
RAVIAN FAN

Mohammed Din Engineering Company is a household name in fan manufacturing that has echoed in the hearts and minds of people all across Pakistan for overhalf a century.

















COLOR: O-WOOD P-CODE: MGM-5















# 





COLOR: White P-CODE: HTG-4

TUHMURE













HERITAGE CROWN







COLOR: T-WOOD P-CODE: CRW-2









COLOR: D-WOOD P-CODE: CRW-3

























COLOR: D-WOOD



COLOR: SILVER













### LATEST HYBRID ECONOPOWER TECHNOLOGY

#### Feature:

Noise Free
 Humming Free



2. Pakistan's most energy efficient Fan.



Available in complete range.

#### WHY CHOOSE ECONOPOWER

#### ECONOPOWER VS ORDINARY FAN





#### 1 BIJLI KEY UNIT MIEN CHALEY









#### **ELECTRICITY CONSUMPTION**





5 WATT SPEED-1 30 WATT







85 WATT



#### NOISE ON UPS/LOW VOLTAGE







#### WIRELESSLY CONTROLLED











COLOR: WHITE P-CODE: PLASTIC EX-2



COLOR: T-WOOD P-CODE: PLASTIC EX-3



## CEILING EXHAUST

AVAILABLE IN 10" COLOR: WHITE





### PEDESTAL FAN

AVAILABLE IN 24"







### WALL BRACKET



OFF WHITE D. WOOD







WAL