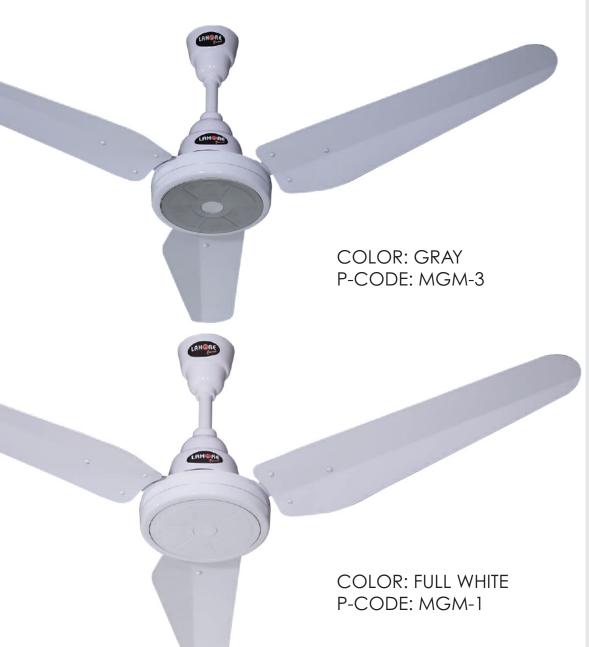

FANTAX
MAGNUM
MAGNUM FLASH
PANAFLEX CLASSIC
PANAFLEX ROSE
HERITAGE
HERITAGE CRYSTAL
HERITAGE CROWN
STELLAR
ASTRO
EXHAUST FAN
BRACKET FAN
PEDESTAL FAN
RAVIAN FAN

Mohammed Din Engineering Company is a household name in fan manufacturing that has echoed in the hearts and minds of people all across Pakistan for overhalf a century.