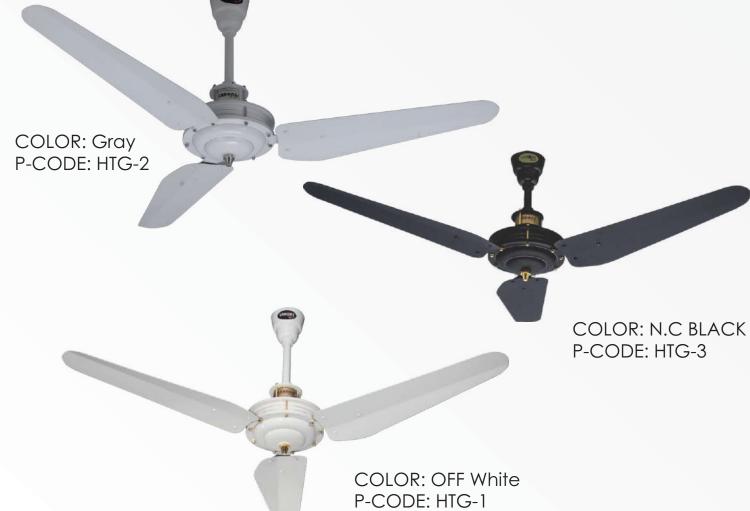

# 

COLOR: White P-CODE: HTG-4

TUHMURE

HERITAGE CROWN

COLOR: T-WOOD P-CODE: CRW-2

COLOR: D-WOOD P-CODE: CRW-3

COLOR: D-WOOD

COLOR: SILVER