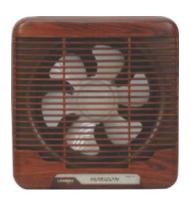

#### WIRELESSLY CONTROLLED

COLOR: WHITE P-CODE: PLASTIC EX-2

COLOR: T-WOOD P-CODE: PLASTIC EX-3