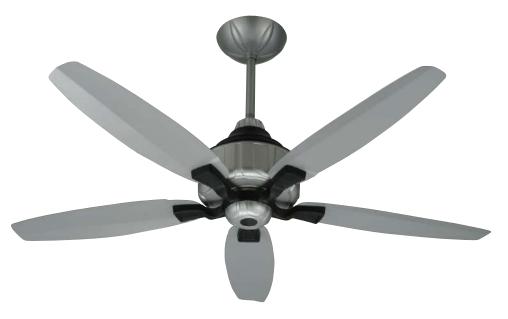

# 

COLOR: White P-CODE: HTG-4

TUHMURE

HERITAGE CROWN

COLOR: T-WOOD P-CODE: CRW-2

COLOR: D-WOOD P-CODE: CRW-3

COLOR: D-WOOD

COLOR: SILVER