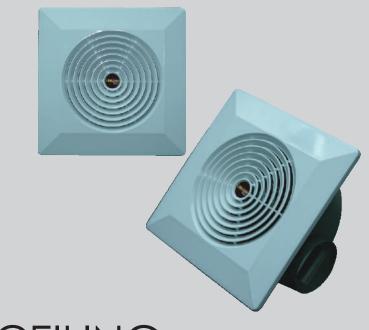

Pakistan for overhalf a century.

















COLOR: O-WOOD P-CODE: MGM-5















# 





COLOR: White P-CODE: HTG-4

TUHMURE













HERITAGE CROWN







COLOR: T-WOOD P-CODE: CRW-2









COLOR: D-WOOD P-CODE: CRW-3

























COLOR: D-WOOD



COLOR: SILVER













### LATEST HYBRID ECONOPOWER TECHNOLOGY

#### Feature:

Noise Free
 Humming Free



2. Pakistan's most energy efficient Fan.



Available in complete range.

#### WHY CHOOSE ECONOPOWER

#### ECONOPOWER VS ORDINARY FAN





#### 1 BIJLI KEY UNIT MIEN CHALEY









#### **ELECTRICITY CONSUMPTION**





5 WATT SPEED-1 30 WATT







85 WATT



#### NOISE ON UPS/LOW VOLTAGE







#### WIRELESSLY CONTROLLED











COLOR: WHITE P-CODE: PLASTIC EX-2



COLOR: T-WOOD P-CODE: PLASTIC EX-3



## CEILING EXHAUST

AVAILABLE IN 10" COLOR: WHITE





### PEDESTAL FAN

AVAILABLE IN 24"







### WALL BRACKET



OFF WHITE D. WOOD







WALL BRACKET



**BLACK SILVER** 

**OFF WHITE** 









- f LAHOREFANOFFICIAL
- O LAHOREFANOFFICIAL
- **WWW.LAHOREFAN.COM**
- © 0300 0405477

UAN 0304-111-6600

WHAT'S INSIDE: 2023 LAHORE FAN