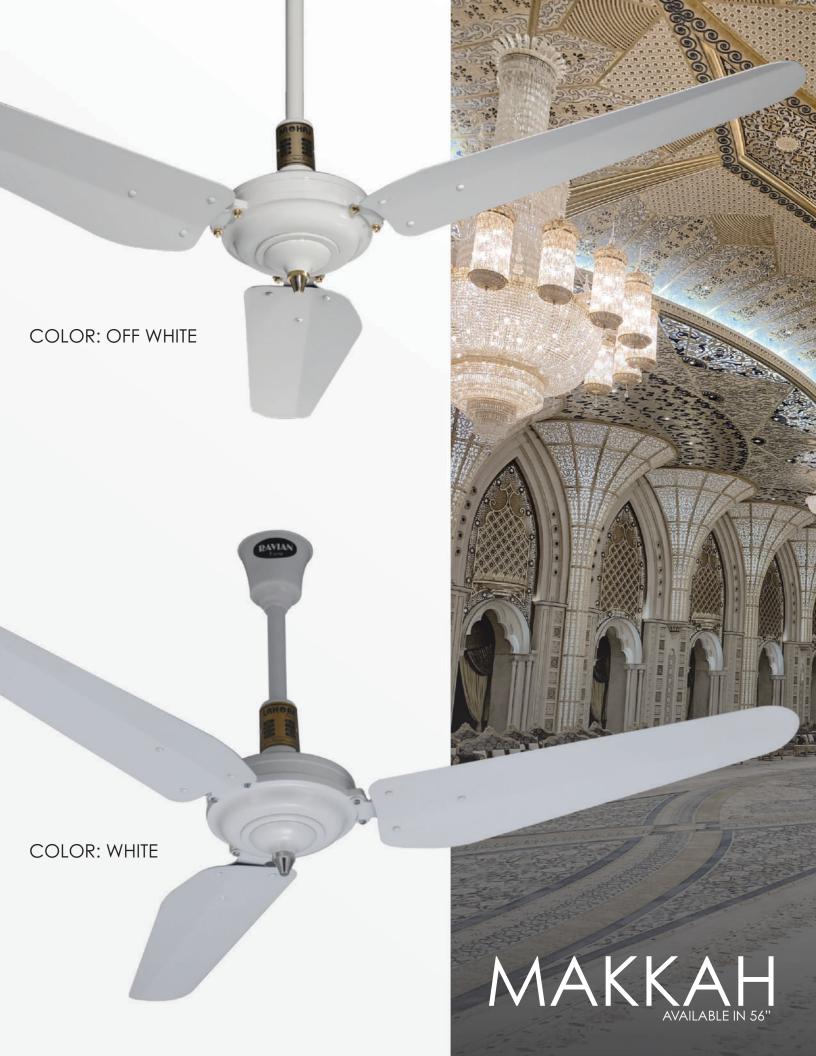

FANTAX
MAGNUM
MAGNUM FLASH
PANAFLEX CLASSIC
PANAFLEX ROSE
HERITAGE
HERITAGE CRYSTAL
HERITAGE CROWN
STELLAR
ASTRO
EXHAUST FAN
BRACKET FAN
PEDESTAL FAN
RAVIAN FAN

Mohammed Din Engineering Company is a household name in fan manufacturing that has echoed in the hearts and minds of people all across Pakistan for overhalf a century.