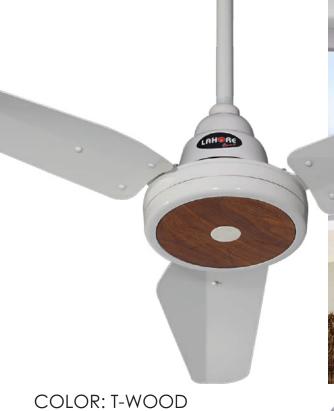

FANTAX
MAGNUM
MAGNUM FLASH
PANAFLEX CLASSIC
PANAFLEX ROSE
HERITAGE
HERITAGE CRYSTAL
HERITAGE CROWN
STELLAR
ASTRO
EXHAUST FAN
BRACKET FAN
PEDESTAL FAN
RAVIAN FAN

Mohammed Din Engineering Company is a household name in fan manufacturing that has echoed in the hearts and minds of people all across Pakistan for overhalf a century.