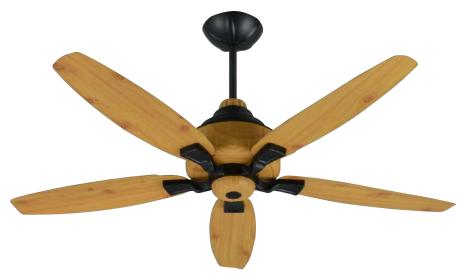

# 

COLOR: White P-CODE: HTG-4

TUHMURE

HERITAGE CROWN

COLOR: T-WOOD P-CODE: CRW-2

COLOR: D-WOOD P-CODE: CRW-3

COLOR: D-WOOD

COLOR: SILVER