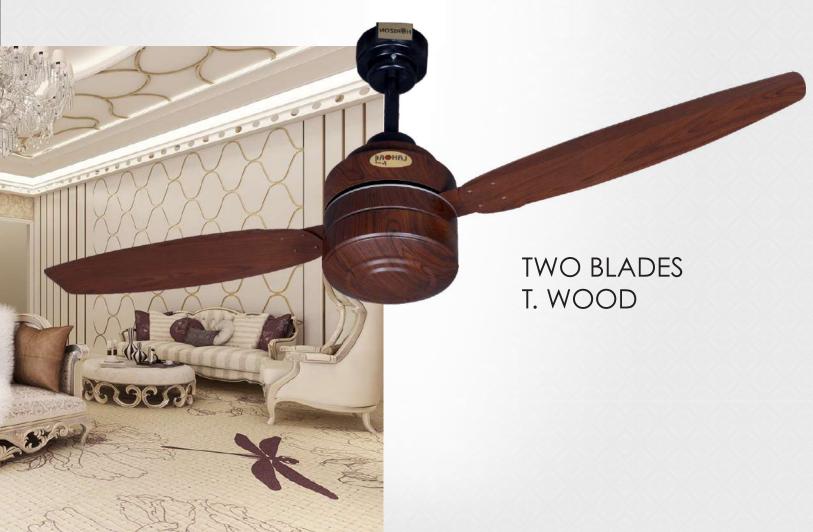

# 

COLOR: White P-CODE: HTG-4

TUHMURE

HERITAGE CROWN

COLOR: T-WOOD P-CODE: CRW-2

COLOR: D-WOOD P-CODE: CRW-3

COLOR: D-WOOD

COLOR: SILVER