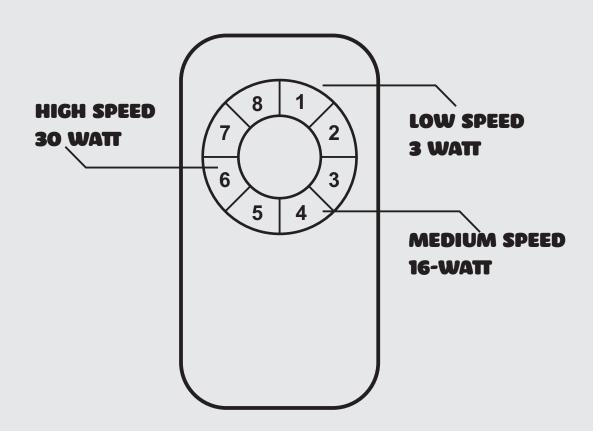

#### 1 BIJLI KEY UNIT MIEN CHALEY

#### **ELECTRICITY CONSUMPTION**

5 WATT SPEED-1 30 WATT

85 WATT