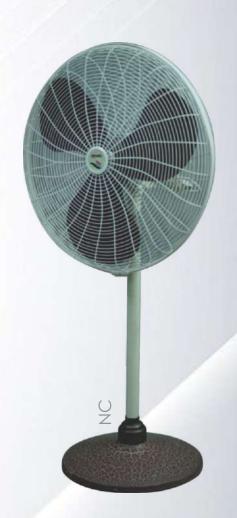

COLOR: White P-CODE: HTG-4

TUHMURE













HERITAGE CROWN







COLOR: T-WOOD P-CODE: CRW-2









COLOR: D-WOOD P-CODE: CRW-3

























COLOR: D-WOOD



COLOR: SILVER













### LATEST HYBRID ECONOPOWER TECHNOLOGY

#### Feature:

Noise Free
 Humming Free



2. Pakistan's most energy efficient Fan.



Available in complete range.

#### WHY CHOOSE ECONOPOWER

#### ECONOPOWER VS ORDINARY FAN





#### 1 BIJLI KEY UNIT MIEN CHALEY









#### **ELECTRICITY CONSUMPTION**





5 WATT SPEED-1 30 WATT







85 WATT



#### NOISE ON UPS/LOW VOLTAGE







#### WIRELESSLY CONTROLLED











COLOR: WHITE P-CODE: PLASTIC EX-2



COLOR: T-WOOD P-CODE: PLASTIC EX-3



## CEILING EXHAUST

AVAILABLE IN 10" COLOR: WHITE





### PEDESTAL FAN

AVAILABLE IN 24"







### WALL BRACKET



OFF WHITE D. WOOD







WALL BRACKET



**BLACK SILVER** 

**OFF WHITE** 









- f LAHOREFANOFFICIAL
- O LAHOREFANOFFICIAL
- **WWW.LAHOREFAN.COM**
- © 0300 0405477

UAN 0304-111-6600

WHAT'S INSIDE: 2023 LAHORE FAN