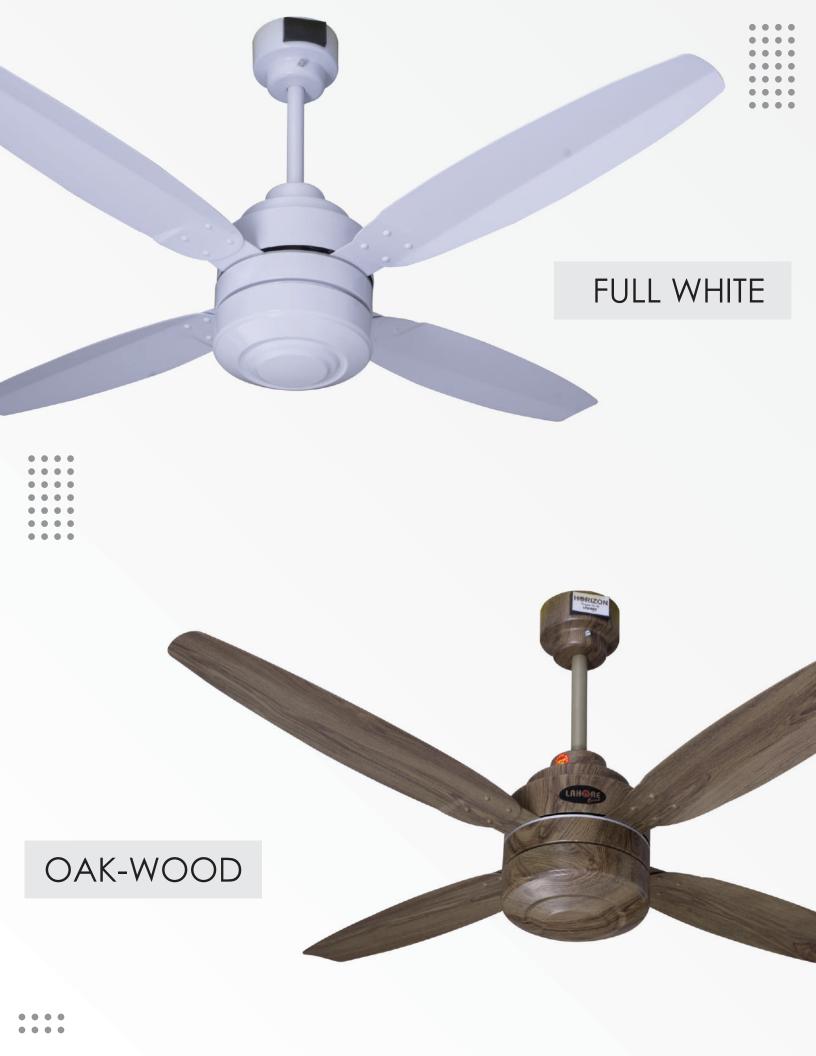

technique required to develop and produce one of the best fans in the world. All the parts are either manufactured or developed within the domain of our organisation to guarantee an unflinching, consistent and unparalleled quality of our products.





FANTAX
MAGNUM
MAGNUM FLASH
PANAFLEX CLASSIC
PANAFLEX ROSE
HERITAGE
HERITAGE CRYSTAL
HERITAGE CROWN
STELLAR
ASTRO
EXHAUST FAN
BRACKET FAN
PEDESTAL FAN
RAVIAN FAN

Mohammed Din Engineering Company is a household name in fan manufacturing that has echoed in the hearts and minds of people all across Pakistan for overhalf a century.

















COLOR: O-WOOD P-CODE: MGM-5















# 





COLOR: White P-CODE: HTG-4

TUHMURE













HERITAGE CROWN







COLOR: T-WOOD P-CODE: CRW-2









COLOR: D-WOOD P-CODE: CRW-3

























COLOR: D-WOOD



COLOR: SILVER













### LATEST HYBRID ECONOPOWER TECHNOLOGY

#### Feature:

Noise Free
 Humming Free



2. Pakistan's most energy efficient Fan.



Available in complete range.

#### WHY CHOOSE ECONOPOWER

#### ECONOPOWER VS ORDINARY FAN





#### 1 BIJLI KEY UNIT MIEN CHALEY









#### **ELECTRICITY CONSUMPTION**





5 WATT SPEED-1 30 WATT







85 WATT



#### NOISE ON UPS/LOW VOLTAGE







#### WIRELESSLY CONTROLLED











COLOR: WHITE P-CODE: PLASTIC EX-2



COLOR: T-WOOD P-CODE: PLASTIC EX-3



## CEILING EXHAUST

AVAILABLE IN 10" COLOR: WHITE





### PEDESTAL FAN

AVAILABLE IN 24"







### WALL BRACKET



OFF WHITE D. WOOD







WALL BRACKET



**BLACK SILVER** 

**OFF WHITE** 









- f LAHOREFANOFFICIAL
- O LAHOREFANOFFICIAL
- **