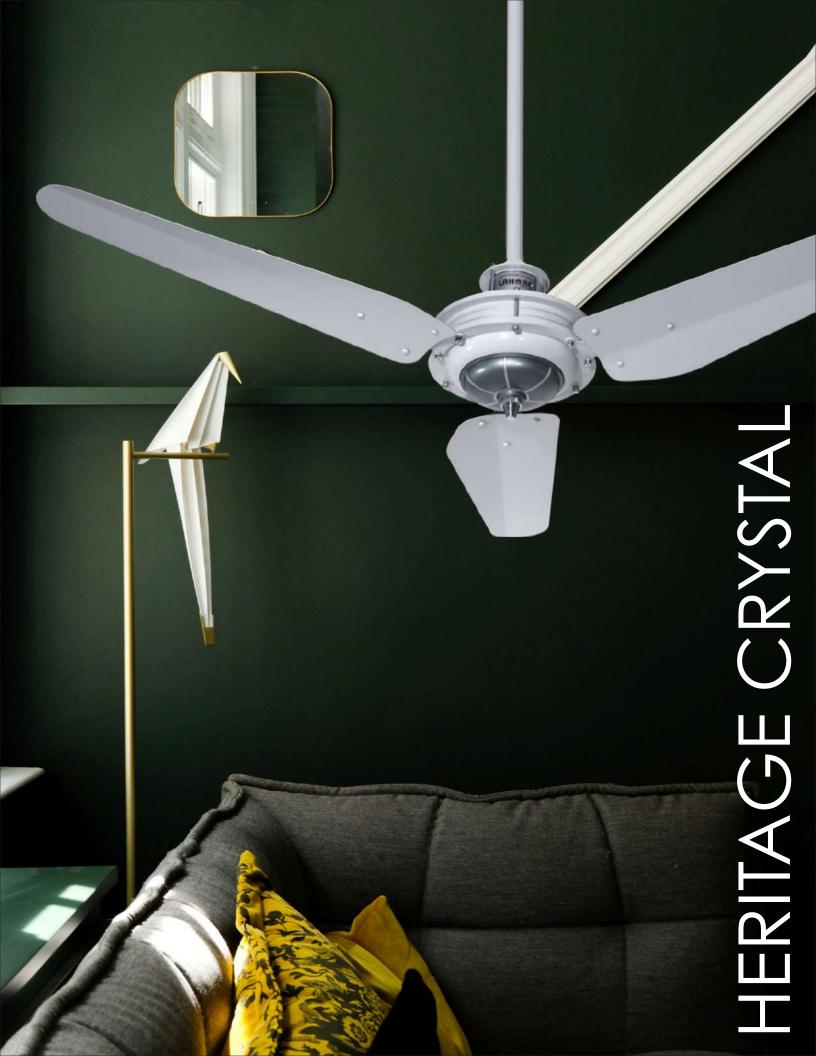

always aspired to achieve ultimate customer satisfaction.

Our machinery pool consists of every manufacturing technique required to develop and produce one of the best fans in the world. All the parts are either manufactured or developed within the domain of our organisation to guarantee an unflinching, consistent and unparalleled quality of our products.





FANTAX
MAGNUM
MAGNUM FLASH
PANAFLEX CLASSIC
PANAFLEX ROSE
HERITAGE
HERITAGE CRYSTAL
HERITAGE CROWN
STELLAR
ASTRO
EXHAUST FAN
BRACKET FAN
PEDESTAL FAN
RAVIAN FAN

Mohammed Din Engineering Company is a household name in fan manufacturing that has echoed in the hearts and minds of people all across Pakistan for overhalf a century.

















COLOR: O-WOOD P-CODE: MGM-5















# 





COLOR: White P-CODE: HTG-4

TUHMURE













HERITAGE CROWN







COLOR: T-WOOD P-CODE: CRW-2









COLOR: D-WOOD P-CODE: CRW-3

























COLOR: D-WOOD



COLOR: SILVER













### LATEST HYBRID ECONOPOWER TECHNOLOGY

#### Feature:

Noise Free
 Humming Free



2. Pakistan's most energy efficient Fan.



Available in complete range.

#### WHY CHOOSE ECONOPOWER

#### ECONOPOWER VS ORDINARY FAN





#### 1 BIJLI KEY UNIT MIEN CHALEY









#### **ELECTRICITY CONSUMPTION**





5 WATT SPEED-1 30 WATT







85 WATT



#### NOISE ON UPS/LOW VOLTAGE







#### WIRELESSLY CONTROLLED











COLOR: WHITE P-CODE: PLASTIC EX-2



COLOR: T-WOOD P-CODE: PLASTIC EX-3



## CEILING EXHAUST

AVAILABLE IN 10" COLOR: WHITE





### PEDESTAL FAN

AVAILABLE IN 24"







### WALL BRACKET



OFF WHITE D. WOOD