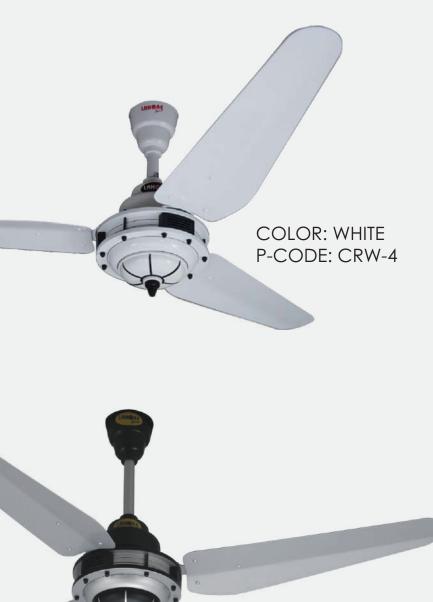

# 

COLOR: White P-CODE: HTG-4

TUHMURE

HERITAGE CROWN

COLOR: T-WOOD P-CODE: CRW-2

COLOR: D-WOOD P-CODE: CRW-3

COLOR: D-WOOD

COLOR: SILVER