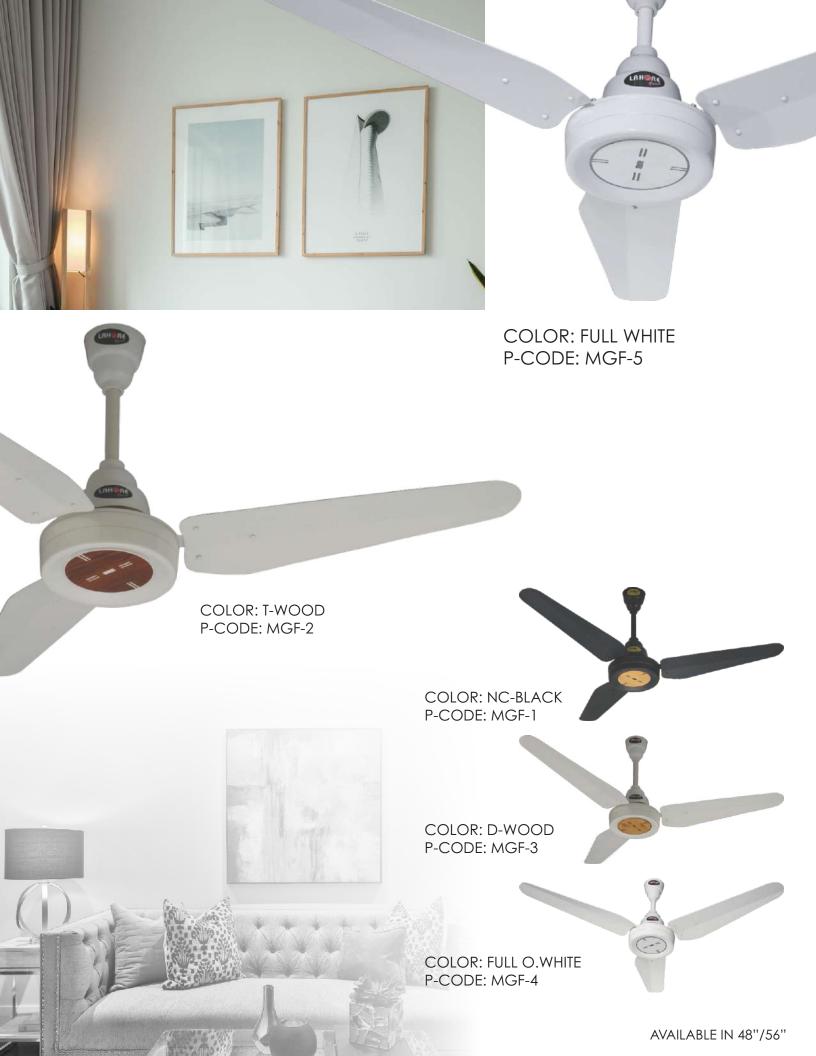

FANTAX
MAGNUM
MAGNUM FLASH
PANAFLEX CLASSIC
PANAFLEX ROSE
HERITAGE
HERITAGE CRYSTAL
HERITAGE CROWN
STELLAR
ASTRO
EXHAUST FAN
BRACKET FAN
PEDESTAL FAN
RAVIAN FAN

Mohammed Din Engineering Company is a household name in fan manufacturing that has echoed in the hearts and minds of people all across Pakistan for overhalf a century.