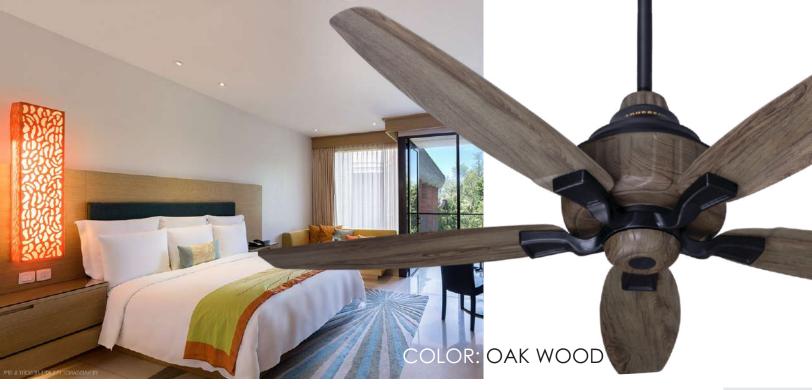

e required to develop and produce one of the best fans in the world. All the parts are either manufactured or developed within the domain of our organisation to guarantee an unflinching, consistent and unparalleled quality of our products.





FANTAX
MAGNUM
MAGNUM FLASH
PANAFLEX CLASSIC
PANAFLEX ROSE
HERITAGE
HERITAGE CRYSTAL
HERITAGE CROWN
STELLAR
ASTRO
EXHAUST FAN
BRACKET FAN
PEDESTAL FAN
RAVIAN FAN

Mohammed Din Engineering Company is a household name in fan manufacturing that has echoed in the hearts and minds of people all across Pakistan for overhalf a century.

















COLOR: O-WOOD P-CODE: MGM-5















# 





COLOR: White P-CODE: HTG-4

TUHMURE













HERITAGE CROWN







COLOR: T-WOOD P-CODE: CRW-2









COLOR: D-WOOD P-CODE: CRW-3

























COLOR: D-WOOD



COLOR: SILVER













### LATEST HYBRID ECONOPOWER TECHNOLOGY

#### Feature:

Noise Free
 Humming Free



2. Pakistan's most energy efficient Fan.



Available in complete range.

#### WHY CHOOSE ECONOPOWER

#### ECONOPOWER VS ORDINARY FAN





#### 1 BIJLI KEY UNIT MIEN CHALEY









#### **ELECTRICITY CONSUMPTION**





5 WATT SPEED-1 30 WATT







85 WATT



#### NOISE ON UPS/LOW VOLTAGE







#### WIRELESSLY CONTROLLED











COLOR: WHITE P-CODE: PLASTIC EX-2



COLOR: T-WOOD P-CODE: PLASTIC EX-3



## CEILING EXHAUST

AVAILABLE IN 10" COLOR: WHITE





### PEDESTAL FAN

AVAILABLE IN 24"







### WALL BRACKET



OFF WHITE D. WOOD







WALL BRACKET



**BLACK SILVER** 

**OFF WHITE** 









- f LAHOREFANOFFICIAL
- O LAHOREFANOFFICIAL
- **WWW.LAHO