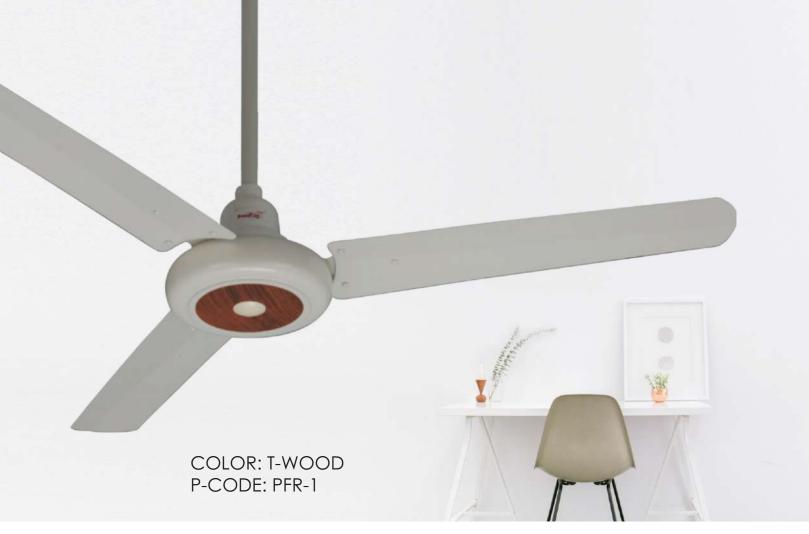

and Development in home appliances, Lahore Fans always aspired to achieve ultimate customer satisfaction.

Our machinery pool consists of every manufacturing technique required to develop and produce one of the best fans in the world. All the parts are either manufactured or developed within the domain of our organisation to guarantee an unflinching, consistent and unparalleled quality of our products.





FANTAX
MAGNUM
MAGNUM FLASH
PANAFLEX CLASSIC
PANAFLEX ROSE
HERITAGE
HERITAGE CRYSTAL
HERITAGE CROWN
STELLAR
ASTRO
EXHAUST FAN
BRACKET FAN
PEDESTAL FAN
RAVIAN FAN

Mohammed Din Engineering Company is a household name in fan manufacturing that has echoed in the hearts and minds of people all across Pakistan for overhalf a century.

















COLOR: O-WOOD P-CODE: MGM-5















# 





COLOR: White P-CODE: HTG-4

TUHMURE













HERITAGE CROWN







COLOR: T-WOOD P-CODE: CRW-2









COLOR: D-WOOD P-CODE: CRW-3

























COLOR: D-WOOD



COLOR: SILVER













### LATEST HYBRID ECONOPOWER TECHNOLOGY

#### Feature:

Noise Free
 Humming Free



2. Pakistan's most energy efficient Fan.



Available in complete range.

#### WHY CHOOSE ECONOPOWER

#### ECONOPOWER VS ORDINARY FAN





#### 1 BIJLI KEY UNIT MIEN CHALEY









#### **ELECTRICITY CONSUMPTION**





5 WATT SPEED-1 30 WATT







85 WATT



#### NOISE ON UPS/LOW VOLTAGE







#### WIRELESSLY CONTROLLED











COLOR: WHITE P-CODE: PLASTIC EX-2



COLOR: T-WOOD P-CODE: PLASTIC EX-3



## CEILING EXHAUST

AVAILABLE IN 10" COLOR: WHITE





### PEDESTAL FAN

AVAILABLE IN 24"