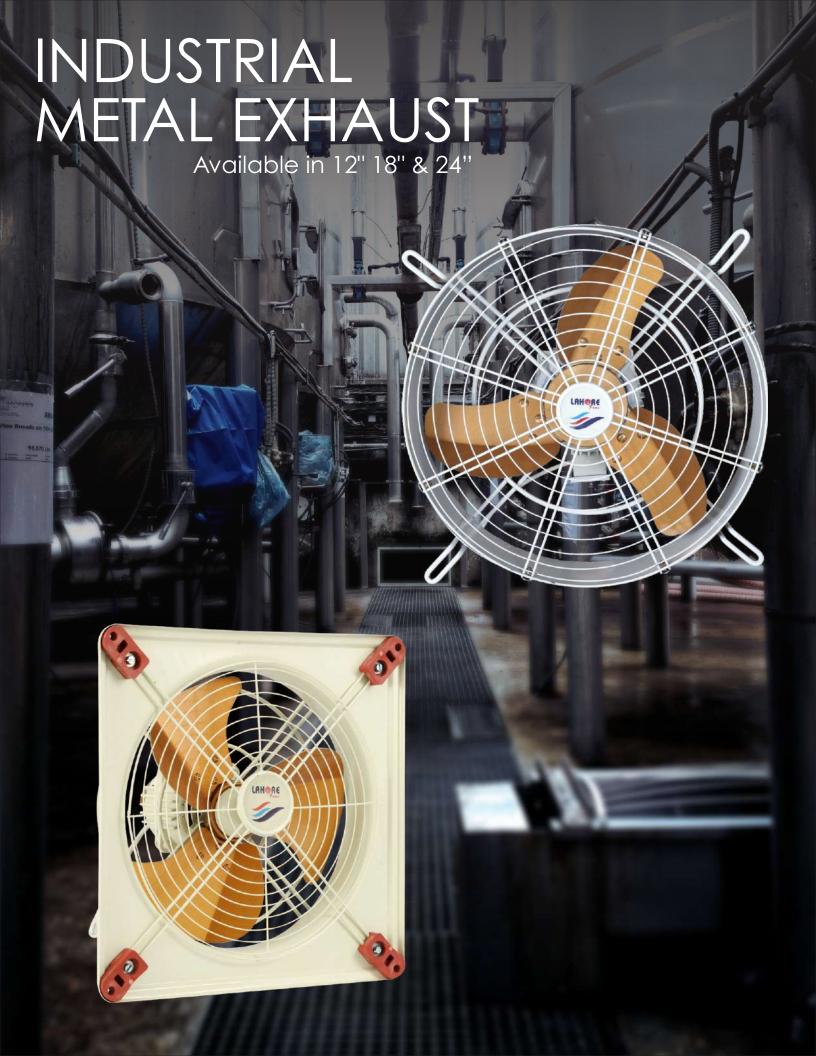

LOR: O-WOOD P-CODE: MGM-5















# 





COLOR: White P-CODE: HTG-4

TUHMURE













HERITAGE CROWN







COLOR: T-WOOD P-CODE: CRW-2









COLOR: D-WOOD P-CODE: CRW-3

























COLOR: D-WOOD



COLOR: SILVER













### LATEST HYBRID ECONOPOWER TECHNOLOGY

#### Feature:

Noise Free
 Humming Free



2. Pakistan's most energy efficient Fan.



Available in complete range.

#### WHY CHOOSE ECONOPOWER

#### ECONOPOWER VS ORDINARY FAN





#### 1 BIJLI KEY UNIT MIEN CHALEY









#### **ELECTRICITY CONSUMPTION**





5 WATT SPEED-1 30 WATT







85 WATT



#### NOISE ON UPS/LOW VOLTAGE







#### WIRELESSLY CONTROLLED











COLOR: WHITE P-CODE: PLASTIC EX-2



COLOR: T-WOOD P-CODE: PLASTIC EX-3



## CEILING EXHAUST

AVAILABLE IN 10" COLOR: WHITE





### PEDESTAL FAN

AVAILABLE IN 24"







### WALL BRACKET



OFF WHITE D. WOOD







WALL BRACKET



**BLACK SILVER** 

**OFF WHITE** 









- f LAHOREFANOFFICIAL
- O LAHOREFANOFFICIAL
- **WWW.LAHOREFAN.COM**
- © 0300 0405477

UAN 0304-111-6600

WHAT'S INSIDE: 2023 LAHORE FAN